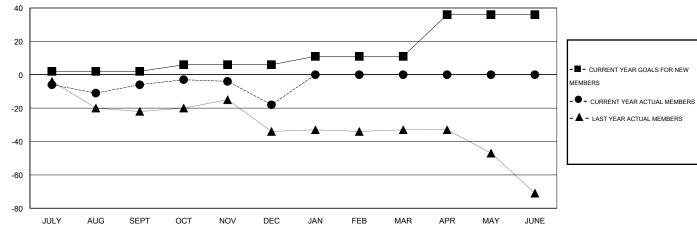

## MONTHLY MEMBERSHIP PROGRESS REPORT

District 105 E

Results as of: 12/31/2015

## LOCATION ENGLAND

GMT CA 4

|               |                  | Clubs             |                  |                  | Members               |                    |                                     |                    |                  |
|---------------|------------------|-------------------|------------------|------------------|-----------------------|--------------------|-------------------------------------|--------------------|------------------|
|               | RESUL            | LTS FOR 2015-2016 | i                |                  | RESULTS FOR 2015-2016 |                    |                                     |                    |                  |
| QUARTER       | NEW CLUB<br>GOAL | NEW CLUBS         | DROPPED<br>CLUBS | NET<br>GAIN/LOSS | QUARTER               | NEW MEMBER<br>GOAL | CHARTER AND<br>NEW MEMBERS<br>ADDED | DROPPED<br>MEMBERS | NET<br>GAIN/LOSS |
| JULY/AUG/SEPT | 0                | 0                 | 0                | 0                | JULY/AUG/SEPT         | 2                  | 23                                  | 29                 | -6               |
| OCT/NOV/DEC   | 0                | 0                 | 1                | -1               | OCT/NOV/DEC           | 4                  | 14                                  | 26                 | -12              |
| JAN/FEB/MAR   | 0                | 0                 | 0                | 0                | JAN/FEB/MAR           | 5                  | 0                                   | 0                  | 0                |
| APR/MAY/JUNE  | 1                | 0                 | 0                | 0                | APR/MAY/JUNE          | 25                 | 0                                   | 0                  | 0                |